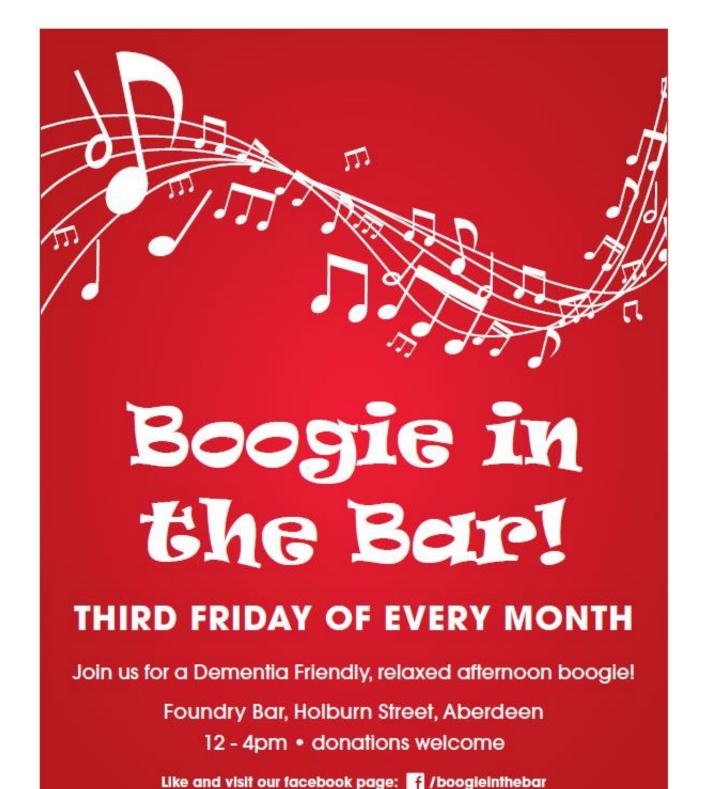

| Wednesday | Garioch Sports Centre                     | 1:00 – 2:00pm                            | £2.00 |
| Thursday  | Torry Sports Centre,<br>Aberdeen          | 10:00 – 11:00am<br>(tea/coffee included) | £2.55 |

#### Technogym:

Wednesdays from 09:30-12:30. (1 Hour classes) Richard Donald Stand- Pittodrie Football Stadium.

#### Active Reminiscence:

Thursdays from 1:30-3:30 (alternate venues between Dementia Resource Centre on King Street and Seaton Learning Centre.

### Health Walks

Tuesdays from 10:00-12:00. Please contact the trust for meeting place.

If you would like to find out more about the <u>Technogym</u>, Active Reminiscence or Health Walk programme's please contact Community Projects Officer Nicola Graham on <u>Nicola.Graham@afccommunitytrust.org</u> or 01224 650449.





















New free walk and talk group aimed at adding some activity to your Sunday!

This group, aimed at older adults, meets one Sunday each month to enjoy a 30-minute walk followed by a cuppa and blether (various locations across the City).

To book yourself a place contact Marion Douglas on 07796151705.











# Supported Tours



Do you support someone with a long term health condition? Bring them down to Pittodrie Stadium for a stadium tour along with you and your family.

"It was great to have a day out and to do it as a family made it better" TOUR PARTICIPANT

For more information or to find out available tour dates contact nicola.graham@afccommunitytrust.org or call 01224 650449





















torthcoming Events.

BEACH BALLROOM

# WEDNESDAY 2ND MAY

larisha Ad