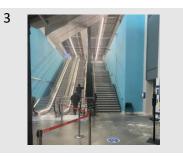

## If you arrive from the underground car park

Arrive at car park

Follow the walking signs

Go up the escalator

Go up the lift if you cannot manage the escalator

Go to the vaccination hall

Go to the check-in area