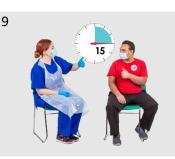

Go to the waiting area

Follow the sign to main entrance

Sit for 15 minutes

Go out the door

Staff will tell you when you can leave

Go home

You will have to sit for 15 minutes

7

Staff will tell you when you can leave

8

Follow the sign to main entrance

Go out the door

Go home

If you arrive from the underground car park and you need a quiet area

6

They will show you the way

Go to the vaccination booth

The nurse will give you a vaccine (jab)

Staff will tell you when you can leave

11

Go through the door

You will have to sit for 15 minutes