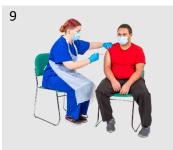

## If you arrive from over ground entrance

Arrive at the door

Go to your vaccination area

Go to the vaccination hall

Go into the booth

Go to the check-in area

The nurse will give you a vaccine (jab)

9

Go to your vaccination area

10

Go into the booth

Go to the waiting area

Sit for 15 minutes

The nurse will give you a vaccine (jab)

Staff will tell you when you can leave

Go through the door

6

They will show you the way

Go to the vaccination booth

The nurse will give you a vaccine (jab)

Staff will tell you when you can leave

11

Go through the door

You will have to sit for 15 minutes