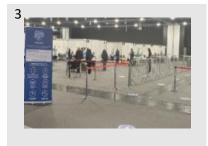

## If you arrive from over ground entrance and you need a quiet area

Arrive at the door

Go into the vaccination booth

If you need a quiet area, tell a staff member

The nurse will give you a vaccine (jab)

They will show you the way

You will have to sit for 15 minutes

7

Staff will tell you when you can leave

8

Follow the sign to main entrance

Go out the door

Go home

If you arrive from the underground car park and you need a quiet area