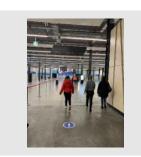

## If you arrive from over ground entrance

Arrive at the door

Go to your vaccination area

Go to the vaccination hall

Go into the booth

Go to the check-in area

The nurse will give you a vaccine (jab)

9

Go to the waiting area

Follow the sign to main entrance

Sit for 15 minutes

Go out the door

Staff will tell you when you can leave

Go home