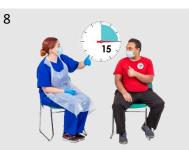

You will have to sit for 15 minutes

7

Staff will tell you when you can leave

8

Follow the sign to main entrance

Go out the door

Go home

If you arrive from the underground car park and you need a quiet area

6

They will show you the way

Go to the vaccination booth

The nurse will give you a vaccine (jab)

Staff will tell you when you can leave

11

Go through the door

You will have to sit for 15 minutes