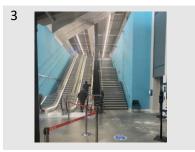

## If you arrive from the underground car park

Arrive at car park

Follow the walking signs

Go up the escalator

Go up the lift if you cannot manage the escalator

Go to the vaccination hall

Go to the check-in area