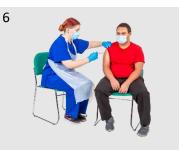

## If you arrive from over ground entrance and you need a quiet area

Arrive at the door

Go into the vaccination booth

If you need a quiet area, tell a staff member

The nurse will give you a vaccine (jab)

They will show you the way

6

They will show you the way

Go to the vaccination booth

The nurse will give you a vaccine (jab)

Staff will tell you when you can leave

11

Go through the door

You will have to sit for 15 minutes