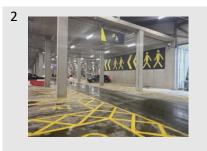

## If you arrive from the underground car park

Arrive at car park

Follow the walking signs

Go up the escalator

Go up the lift if you cannot manage the escalator

Go to the vaccination hall

Go to the check-in area