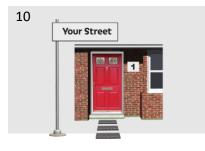

## If you arrive from the underground car park

Arrive at car park

Follow the walking signs

Go up the escalator

Go up the lift if you cannot manage the escalator

Go to the vaccination hall

Go to the check-in area

Go to your vaccination area

10

Go into the booth

Go to the waiting area

Sit for 15 minutes

The nurse will give you a vaccine (jab)

Staff will tell you when you can leave

Go through the door