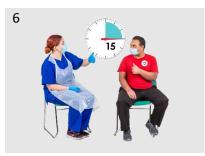

Go to the waiting area

Follow the sign to main entrance

Sit for 15 minutes

Go out the door

Staff will tell you when you can leave

Go home

You will have to sit for 15 minutes

7

Staff will tell you when you can leave

8

Follow the sign to main entrance

Go out the door

Go home

If you arrive from the underground car park and you need a quiet area

6

They will show you the way

Go to the vaccination booth

The nurse will give you a vaccine (jab)

Staff will tell you when you can leave

11

Go through the door

You will have to sit for 15 minutes