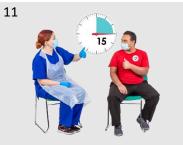

You will have to sit for 15 minutes

7

Staff will tell you when you can leave

8

Follow the sign to main entrance

Go out the door

Go home

If you arrive from the underground car park and you need a quiet area

6

They will show you the way

Go to the vaccination booth

The nurse will give you a vaccine (jab)

Staff will tell you when you can leave

11

Go through the door

You will have to sit for 15 minutes