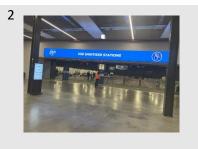

## If you arrive from over ground entrance

Arrive at the door

Go to your vaccination area

Go to the vaccination hall

Go into the booth

Go to the check-in area

The nurse will give you a vaccine (jab)

9

Go to the waiting area

Follow the sign to main entrance

Sit for 15 minutes

Go out the door

Staff will tell you when you can leave

Go home