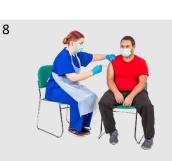

## If you arrive from over ground entrance

Arrive at the door

Go to your vaccination area

Go to the vaccination hall

Go into the booth

Go to the check-in area

The nurse will give you a vaccine (jab)

9