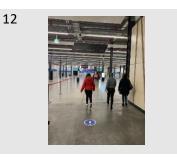

## If you arrive from over ground entrance

Arrive at the door

Go to your vaccination area

Go to the vaccination hall

Go into the booth

Go to the check-in area

The nurse will give you a vaccine (jab)

9

Go to the waiting area

Follow the sign to main entrance

Sit for 15 minutes

Go out the door

Staff will tell you when you can leave

Go home