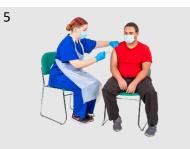

## You have to go to TECA Centre for your Covid-19 Vaccine (jab)

## If you arrive from over ground entrance

Arrive at the door

Go to your vaccination area

Go to the vaccination hall

Go into the booth

Go to the check-in area

The nurse will give you a vaccine (jab)

9

## If you arrive from over ground entrance and you need a quiet area

Arrive at the door

Go into the vaccination booth

If you need a quiet area, tell a staff member

The nurse will give you a vaccine (jab)

They will show you the way