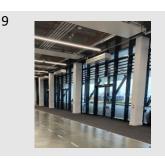

## If you arrive from over ground entrance

Arrive at the door

Go to your vaccination area

Go to the vaccination hall

Go into the booth

Go to the check-in area

The nurse will give you a vaccine (jab)

9

Go to the waiting area

Follow the sign to main entrance

Sit for 15 minutes

Go out the door

Staff will tell you when you can leave

Go home