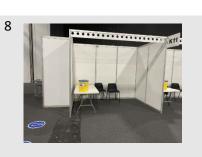

## If you arrive from over ground entrance and you need a quiet area

Arrive at the door

Go into the vaccination booth

If you need a quiet area, tell a staff member

The nurse will give you a vaccine (jab)

They will show you the way

You will have to sit for 15 minutes

7

Staff will tell you when you can leave

8

Follow the sign to main entrance

Go out the door

Go home

If you arrive from the underground car park and you need a quiet area