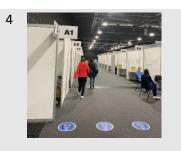

## If you arrive from over ground entrance

Arrive at the door

Go to your vaccination area

Go to the vaccination hall

Go into the booth

Go to the check-in area

The nurse will give you a vaccine (jab)

9

Go to the waiting area

Follow the sign to main entrance

Sit for 15 minutes

Go out the door

Staff will tell you when you can leave

Go home