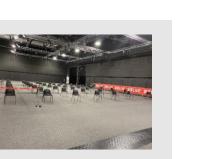

Go to the waiting area

Follow the sign to main entrance

Sit for 15 minutes

Go out the door

Staff will tell you when you can leave

Go home

You will have to sit for 15 minutes

7

Staff will tell you when you can leave

8

Follow the sign to main entrance

Go out the door

Go home

If you arrive from the underground car park and you need a quiet area