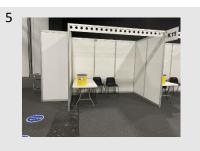

## If you arrive from over ground entrance

Arrive at the door

Go to your vaccination area

Go to the vaccination hall

Go into the booth

Go to the check-in area

The nurse will give you a vaccine (jab)

9

Go to the waiting area

Follow the sign to main entrance

Sit for 15 minutes

Go out the door

Staff will tell you when you can leave

Go home