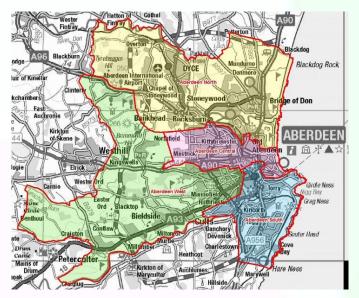

#### Where is the Central Locality?

This map shows Aberdeen City. The Central Locality is highlighted in Pink.

Areas included in the Central Locality include:

- Hanover
- Rosemount
- Tillydrone
- Woodside
- Midstocket
- Hilton
- Northfield
- Mastrick
- Middlefield
- Cornhill
- City Centre